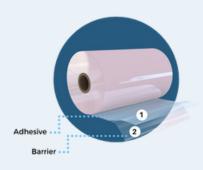

masks
- Surgical mask
- Sanitary products









## Matching your protection requirements

|                                     | 1 layer                 | 2 layers                |
|-------------------------------------|-------------------------|-------------------------|
| Weight <sub>(NF EN 12127)</sub>     | 25 gsm                  | 50 gsm                  |
| Filtration level<br>Aerosol(DEHS)*  | >78%                    | >97%                    |
| Filtration level<br>Aerosol(NaCl)*  | >94%                    | >99%                    |
| Air permeability<br>(ISO 9237:1995) | ≥310<br>(I/m²/s) 200 Pa | ≥152<br>(I/m²/s) 200 Pa |

Note: We are qualified for EN 149: 2001 + A1: 2009 for both DEHS and NaCl methods.



# Personal Protective Equipment

#### 2 layers thermoadhesive film



#### **Functions**

#### 3 layers thermoadhesive film



- Barrier function
- Anti-virus function
- Bonding function

With our multi-layers film you can functionalize your composite and pass hydrostatic head test.



Why Protechnic?

We also provide you PPE solutions with

different functionalities.



### **Application**

- Medical gowns
- · Surgical drapes
- Protective apparels









#### **Efficient protection**

Our PP Meltblown has high filtration level with good breathability. Our multi-layers film can block liquid and keep comfort at the same time.

#### **Quality control**

We have been focusing on the enhancement of quality control, providing excellent service.

#### **Export to the world**

Export sales reach up to 92% of our sales figure in more than 50 countries.

## Conta