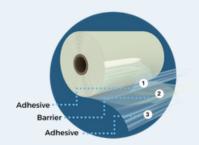

#### 3 layers thermoadhesive film

- Barrier function
- Anti-virus function
- Bonding function

With our multi-layers film you can functionalize your composite and pass hydrostatic head test.

Why Protechnic?